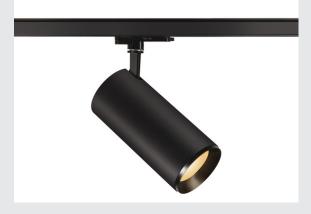

## black 3-phase spot, 36W 2700K $60^\circ$

The NUMINOS light system from SLV skilfully combines function, design and technology. With various downlights and spotlights, you can experience a thousand lighting design possibilities. Also with the NUMINOS® DALI XL 3-phase system light LED, which convinces with best workmanship and light quality. The spotlight is perfect for targeted accent lighting or even illumination of larger areas. The recessed ceiling light convinces with a power consumption of 36 watts, luminous flux of 2980 lumens, colour temperature of 2700 Kelvin and a colour reproduction index of 90. Installation is then done in no time at all. When to choose NUMINOS from SLV – modular diversity awaits you.