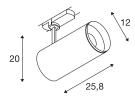

## **TECHNICAL DATA**

| Item no.:                                | 1005797                |
|------------------------------------------|------------------------|
| Number of different light outlets        | 1                      |
| Primary nominal voltage                  | 220-240V ~50/60Hz mA/V |
| Secondary power / secondary volta-<br>ge | 900mA                  |
| Length                                   | 25.8 cm                |
| Height                                   | 20 cm                  |
| Diameter                                 | 12 cm                  |
| Net weight                               | 1.706 kg               |
| Gross weight                             | 1.825 kg               |
| Safety class                             | 1                      |
| Assembly details                         | Track Ceiling          |
| Dimmable                                 | Yes                    |
| Dimming technology                       | DALI                   |
| Wattage                                  | 36 W                   |
| Lumen                                    | 2980 lm                |
| Colour temperature                       | 2700 Kelvin            |
| Beam angle                               | 60 °                   |
| Color                                    | black                  |
| CRI                                      | 90                     |
| UGR≤                                     | 25                     |
| BIG WHITE Page                           | 69                     |
|                                          |                        |