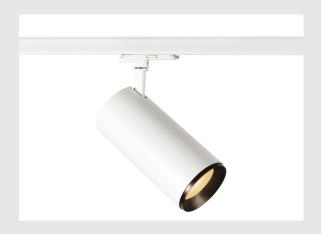

## **NUMINOS® DALIXL**

white / black 3-phase spot, 36W 2700K  $60^{\circ}$ 

NUMINOS is the best possible coordinated light system from SLV that combines function, design and technology. This way, you can experience a thousand lighting design possibilities with different downlights and spotlights. Also with the NUMINOS® DALI XL 3-phase system light LED, which convinces with best workmanship and light quality. With the spotlight, you can opt for spot lighting or high-quality illumination of larger areas. The recessed ceiling light convinces with a power consumption of 36 watts, luminous flux of 2980 lumens, colour temperature of 2700 Kelvin and a colour reproduction index of 90. Installation is then done in no time at all. When to choose NUMINOS from SLV – modular diversity awaits you.