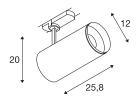

## **TECHNICAL DATA**

| Item no.:                           | 1005800                |
|-------------------------------------|------------------------|
| Number of different light outlets   | 1                      |
| Primary nominal voltage             | 220-240V ~50/60Hz mA/V |
| Secondary power / secondary voltage | 900mA                  |
| Length                              | 25.8 cm                |
| Height                              | 20 cm                  |
| Diameter                            | 12 cm                  |
| Net weight                          | 1.706 kg               |
| Gross weight                        | 1.825 kg               |
| Safety class                        | I                      |
| Assembly details                    | Track Ceiling          |
| Dimmable                            | Yes                    |
| Dimming technology                  | DALI                   |
| Wattage                             | 36 W                   |
| Lumen                               | 2980 lm                |
| Colour temperature                  | 2700 Kelvin            |
| Beam angle                          | 60 °                   |
| Color                               | white                  |
| CRI                                 | 90                     |
| UGR≤                                | 25                     |
| BIG WHITE Page                      | 69                     |
|                                     |                        |