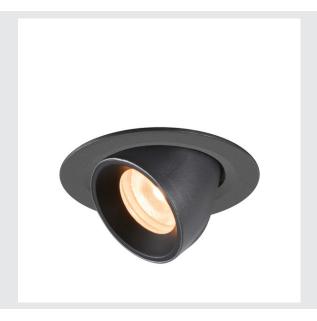

## **NUMINOS® GIMBLE XS**

## black recessed ceiling light, 2700K $20^{\circ}$

The NUMINOS light system from SLV skilfully combines function, design and technology. This way, you can experience a thousand lighting design possibilities with a variety of downlights and spotlights. This also includes NUMINO-S® GIMBLE XS, which impresses as a recessed ceiling light with the best workmanship and lighting quality. Ideal for harmonious, modern and space-saving lighting that directs the accent to objects or the room. Installation is then done in no time at all. When do you choose NUMINOS ® from SLV?