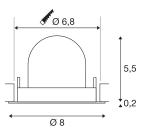

## **TECHNICAL DATA**

| Item no.:                           | 1005813     |
|-------------------------------------|-------------|
| Number of different light outlets   | 1           |
| Secondary power / secondary voltage | 200mA       |
| Height                              | 5.7 cm      |
| Diameter                            | 8 cm        |
| Installation diameter               | 6.8 cm      |
| Installation depth                  | 11 cm       |
| Net weight                          | 0.11 kg     |
| Gross weight                        | 0.118 kg    |
| Safety class                        | III         |
| Assembly                            | Recessed    |
| Assembly details                    | Ceiling     |
| Wattage                             | 7 W         |
| Lumen                               | 640 lm      |
| Colour temperature                  | 2700 Kelvin |
| Beam angle                          | 20 °        |
| Color                               | black       |
| CRI                                 | 90          |
| UGR≤                                | 16          |
| BIG WHITE Page                      | 49          |
|                                     |             |