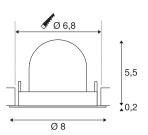

## **TECHNICAL DATA**

| Item no.:                           | 1005814     |
|-------------------------------------|-------------|
| Number of different light outlets   | 1           |
| Secondary power / secondary voltage | 200mA       |
| Height                              | 5.7 cm      |
| Diameter                            | 8 cm        |
| Installation diameter               | 6.8 cm      |
| Installation depth                  | 11 cm       |
| Net weight                          | 0.11 kg     |
| Gross weight                        | 0.118 kg    |
| Safety class                        | III         |
| Assembly                            | Recessed    |
| Assembly details                    | Ceiling     |
| Wattage                             | 7 W         |
| Lumen                               | 670 lm      |
| Colour temperature                  | 2700 Kelvin |
| Beam angle                          | 20 °        |
| Color                               | black       |
| CRI                                 | 90          |
| UGR≤                                | 16          |
| BIG WHITE Page                      | 49          |
|                                     |             |