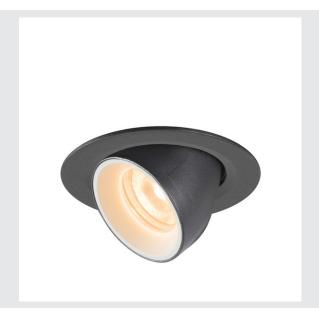

## **NUMINOS® GIMBLE XS**

black / white recessed ceiling light, 2700K  $20^{\circ}\,$ 

The NUMINOS light system from SLV perfectly combines function, design and technology. This way, you can experience a thousand lighting design possibilities with a variety of downlights and spotlights. Also with the NUMINOS® GIMBLE XS recessed ceiling light, which convinces with the best workmanship and lighting quality. Ideal for discreet, modern and space-saving lighting that directs the accent to objects or the room. Installation is then done in no time at all. When to choose NUMINOS from SLV – modular diversity awaits you.