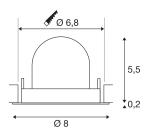

## **TECHNICAL DATA**

| Item no.:                                | 1005815     |
|------------------------------------------|-------------|
| Number of different light outlets        | 1           |
| Secondary power / secondary volta-<br>ge | 200mA       |
| Height                                   | 5.7 cm      |
| Diameter                                 | 8 cm        |
| Installation diameter                    | 6.8 cm      |
| Installation depth                       | 11 cm       |
| Net weight                               | 0.11 kg     |
| Gross weight                             | 0.118 kg    |
| Safety class                             | 111         |
| Assembly                                 | Recessed    |
| Assembly details                         | Ceiling     |
| Wattage                                  | 7 W         |
| Lumen                                    | 670 lm      |
| Colour temperature                       | 2700 Kelvin |
| Beam angle                               | 20 °        |
| Color                                    | black       |
| CRI                                      | 90          |
| UGR≤                                     | 16          |
| BIG WHITE Page                           | 49          |
|                                          |             |