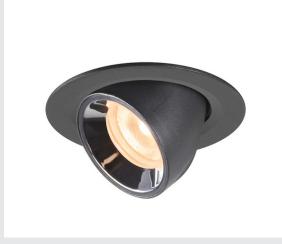

## NUMINOS® GIMBLE XS

## black / chrome recessed ceiling light, 2700K 20°

Design, technology and function in perfection: NUMINOS is the light system from SLV that combines everything. With various downlights and spotlights, you can experience a thousand lighting design possibilities. This also includes NUMINOS® GIMBLE XS, which impresses as a recessed ceiling light with the best workmanship and lighting quality. In this way, you can create discreet, modern and space-saving lighting that draws the focus to objects or the room. Installation is then done in no time at all. When will you choose SLV's modular variety?