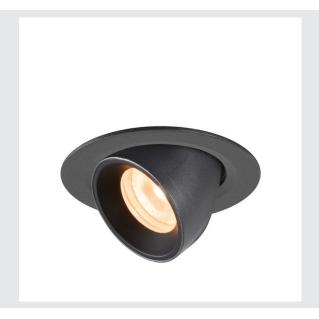

## **NUMINOS® GIMBLE XS**

## black recessed ceiling light, 2700K $40^{\circ}$

The NUMINOS light system from SLV perfectly combines function, design and technology. With different downlights and spotlights, you can experience a thousand lighting design possibilities. Also with the NUMINOS® GIMBLE XS recessed ceiling light, which convinces with the best workmanship and lighting quality. Ideal for discreet, modern and space-saving lighting that draws the focus to objects or the room. This means that simple installation is a mere formality. When do you choose NUMINOS ® from SLV?