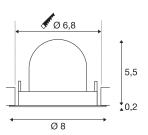

## **TECHNICAL DATA**

| Item no.:                           | 1005816     |
|-------------------------------------|-------------|
| Number of different light outlets   | 1           |
| Secondary power / secondary voltage | 200mA       |
| Height                              | 5.7 cm      |
| Diameter                            | 8 cm        |
| Installation diameter               | 6.8 cm      |
| Installation depth                  | 11 cm       |
| Net weight                          | 0.11 kg     |
| Gross weight                        | 0.118 kg    |
| Safety class                        | III         |
| Assembly                            | Recessed    |
| Assembly details                    | Ceiling     |
| Wattage                             | 7 W         |
| Lumen                               | 620 lm      |
| Colour temperature                  | 2700 Kelvin |
| Beam angle                          | 40 °        |
| Color                               | black       |
| CRI                                 | 90          |
| UGR≤                                | 22          |
| BIG WHITE Page                      | 49          |
|                                     | •           |