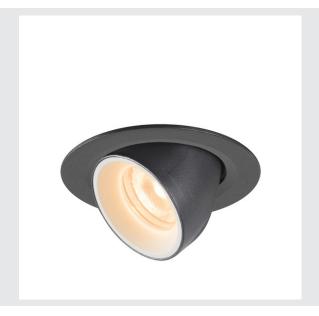

## **NUMINOS® GIMBLE XS**

## black / white recessed ceiling light, 2700K $40^{\circ}\,$

The NUMINOS light system from SLV perfectly combines function, design and technology. This way, you can experience a thousand lighting design possibilities with different downlights and spotlights. This also includes NUMINOS® GIMBLE XS, which impresses as a recessed ceiling light with the best workmanship and lighting quality. Ideal for discreet, modern and space-saving lighting that directs the accent to objects or the room. This means that easy installation is a mere formality. When to choose NUMINOS from SLV – modular diversity awaits you.

## **TECHNICAL DATA**

| Item no.:                           | 1005817     |
|-------------------------------------|-------------|
| Number of different light outlets   | 1           |
| Secondary power / secondary voltage | 200mA       |
| Height                              | 5.7 cm      |
| Diameter                            | 8 cm        |
| Installation diameter               | 6.8 cm      |
| Installation depth                  | 11 cm       |
| Net weight                          | 0.11 kg     |
| Gross weight                        | 0.118 kg    |
| Safety class                        | III         |
| Assembly                            | Recessed    |
| Assembly details                    | Ceiling     |
| Wattage                             | 7 W         |
| Lumen                               | 650 lm      |
| Colour temperature                  | 2700 Kelvin |
| Beam angle                          | 40 °        |
| Color                               | black       |
| CRI                                 | 90          |
| UGR≤                                | 22          |
| BIG WHITE Page                      | 49          |
|                                     | •           |