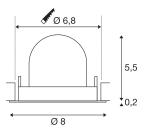

## **TECHNICAL DATA**

| Item no.:                           | 1005817     |
|-------------------------------------|-------------|
| Number of different light outlets   | 1           |
| Secondary power / secondary voltage | 200mA       |
| Height                              | 5.7 cm      |
| Diameter                            | 8 cm        |
| Installation diameter               | 6.8 cm      |
| Installation depth                  | 11 cm       |
| Net weight                          | 0.11 kg     |
| Gross weight                        | 0.118 kg    |
| Safety class                        | III         |
| Assembly                            | Recessed    |
| Assembly details                    | Ceiling     |
| Wattage                             | 7 W         |
| Lumen                               | 650 lm      |
| Colour temperature                  | 2700 Kelvin |
| Beam angle                          | 40 °        |
| Color                               | black       |
| CRI                                 | 90          |
| UGR≤                                | 22          |
| BIG WHITE Page                      | 49          |
|                                     | •           |