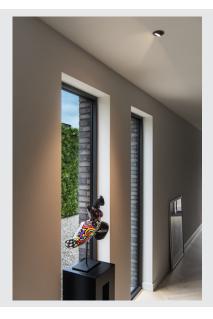

## **NUMINOS® GIMBLE XS**

## black / white recessed ceiling light, 2700K $40^{\circ}\,$

The NUMINOS light system from SLV perfectly combines function, design and technology. This way, you can experience a thousand lighting design possibilities with different downlights and spotlights. This also includes NUMINOS® GIMBLE XS, which impresses as a recessed ceiling light with the best workmanship and lighting quality. Ideal for discreet, modern and space-saving lighting that directs the accent to objects or the room. This means that easy installation is a mere formality. When to choose NUMINOS from SLV – modular diversity awaits you.