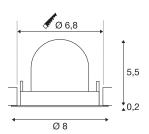

## **TECHNICAL DATA**

| Item no.:                           | 1005819     |
|-------------------------------------|-------------|
| Number of different light outlets   | 1           |
| Secondary power / secondary voltage | 200mA       |
| Height                              | 5.7 cm      |
| Diameter                            | 8 cm        |
| Installation diameter               | 6.8 cm      |
| Installation depth                  | 11 cm       |
| Net weight                          | 0.11 kg     |
| Gross weight                        | 0.118 kg    |
| Safety class                        | III         |
| Assembly                            | Recessed    |
| Assembly details                    | Ceiling     |
| Wattage                             | 7 W         |
| Lumen                               | 640 lm      |
| Colour temperature                  | 2700 Kelvin |
| Beam angle                          | 55 °        |
| Color                               | black       |
| CRI                                 | 90          |
| UGR≤                                | 25          |
| BIG WHITE Page                      | 49          |
|                                     | •           |