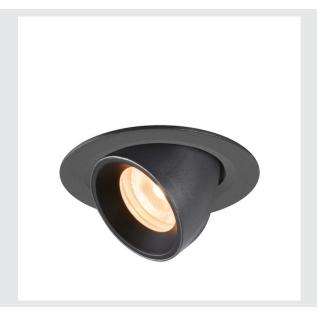

## **NUMINOS® GIMBLE XS**

black recessed ceiling light, 2700K 55°

The NUMINOS light system from SLV combines technology, design and functionality like no other. With various downlights and spotlights, you provide a thousand lighting design options. This also includes NUMINOS® GIMBLE XS, which impresses as a recessed ceiling light with the best workmanship and lighting quality. Ideal for discreet, modern and space-saving lighting that directs the accent to objects or the room. Installation is then done in no time at all. When do you choose NUMINOS ® from SLV?