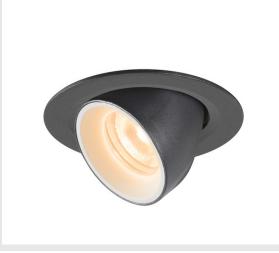

## NUMINOS® GIMBLE XS

## black / white recessed ceiling light, 2700K $55^\circ$

NUMINOS is the optimally coordinated light system from SLV that combines function, design and technology. With different downlights and spotlights, you can experience a thousand lighting design possibilities. This also includes NUMINOS® GIMBLE XS, which impresses as a recessed ceiling light with the best workmanship and lighting quality. Ideal for harmonious, modern and space-saving lighting that directs the accent to objects or the room. This means that simple installation is a mere formality. When to choose NUMINOS from SLV – modular diversity awaits you.