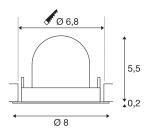

## **TECHNICAL DATA**

| Item no.:                                | 1005820     |
|------------------------------------------|-------------|
| Number of different light outlets        | 1           |
| Secondary power / secondary volta-<br>ge | 200mA       |
| Height                                   | 5.7 cm      |
| Diameter                                 | 8 cm        |
| Installation diameter                    | 6.8 cm      |
| Installation depth                       | 11 cm       |
| Net weight                               | 0.11 kg     |
| Gross weight                             | 0.118 kg    |
| Safety class                             | 111         |
| Assembly                                 | Recessed    |
| Assembly details                         | Ceiling     |
| Wattage                                  | 7 W         |
| Lumen                                    | 670 lm      |
| Colour temperature                       | 2700 Kelvin |
| Beam angle                               | 55 °        |
| Color                                    | black       |
| CRI                                      | 90          |
| UGR≤                                     | 25          |
| BIG WHITE Page                           | 49          |
|                                          |             |