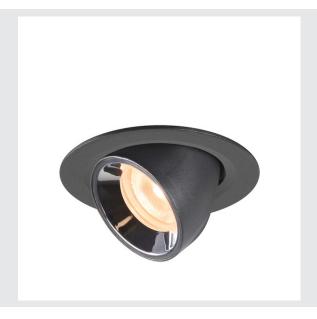

## **NUMINOS® GIMBLE XS**

black / chrome recessed ceiling light, 2700K  $55^{\circ}$ 

The NUMINOS light system from SLV combines technology, design and functionality like no other. This way, you can experience a thousand lighting design possibilities with different downlights and spotlights. Like with the NUMINOS® GIMBLE XS recessed ceiling light, which impresses with its high-quality workmanship and light. Ideal for harmonious, modern and space-saving lighting that directs the accent to objects or the room. Installation is then done in no time at all. When will you choose SLV's modular variety?