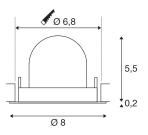

## **TECHNICAL DATA**

| Item no.:                           | 1005821     |
|-------------------------------------|-------------|
| Number of different light outlets   | 1           |
| Secondary power / secondary voltage | 200mA       |
| Height                              | 5.7 cm      |
| Diameter                            | 8 cm        |
| Installation diameter               | 6.8 cm      |
| Installation depth                  | 11 cm       |
| Net weight                          | 0.11 kg     |
| Gross weight                        | 0.118 kg    |
| Safety class                        | Ш           |
| Assembly                            | Recessed    |
| Assembly details                    | Ceiling     |
| Wattage                             | 7 W         |
| Lumen                               | 670 lm      |
| Colour temperature                  | 2700 Kelvin |
| Beam angle                          | 55 °        |
| Color                               | black       |
| CRI                                 | 90          |
| UGR≤                                | 25          |
| BIG WHITE Page                      | 49          |
|                                     |             |