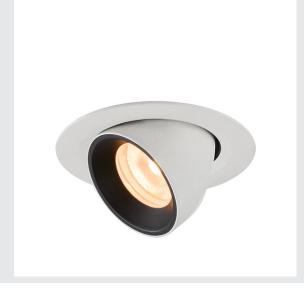

## NUMINOS® GIMBLE XS

## white / black recessed ceiling light, 2700K $20^\circ$

The NUMINOS light system from SLV combines technology, design and functionality like no other. With different downlights and spotlights, you can experience a thousand lighting design possibilities. This also includes NUMINOS® GIMBLE XS, which impresses as a recessed ceiling light with the best workmanship and lighting quality. In this way, you can create unobtrustive, modern and space-saving lighting that draws the focus to objects or the room. Installation is then done in no time at all. When do you choose NUMINOS ® from SLV?