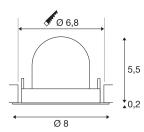

## **TECHNICAL DATA**

| Item no.:                                | 1005822     |
|------------------------------------------|-------------|
| Number of different light outlets        | 1           |
| Secondary power / secondary volta-<br>ge | 200mA       |
| Height                                   | 5.7 cm      |
| Diameter                                 | 8 cm        |
| Installation diameter                    | 6.8 cm      |
| Installation depth                       | 11 cm       |
| Net weight                               | 0.11 kg     |
| Gross weight                             | 0.118 kg    |
| Safety class                             | 111         |
| Assembly                                 | Recessed    |
| Assembly details                         | Ceiling     |
| Wattage                                  | 7 W         |
| Lumen                                    | 640 lm      |
| Colour temperature                       | 2700 Kelvin |
| Beam angle                               | 20 °        |
| Color                                    | white       |
| CRI                                      | 90          |
| UGR≤                                     | 16          |
| BIG WHITE Page                           | 49          |
|                                          |             |