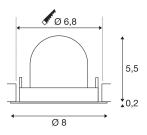

## **TECHNICAL DATA**

| Item no.:                           | 1005823     |
|-------------------------------------|-------------|
| Number of different light outlets   | 1           |
| Secondary power / secondary voltage | 200mA       |
| Height                              | 5.7 cm      |
| Diameter                            | 8 cm        |
| Installation diameter               | 6.8 cm      |
| Installation depth                  | 11 cm       |
| Net weight                          | 0.11 kg     |
| Gross weight                        | 0.118 kg    |
| Safety class                        | III         |
| Assembly                            | Recessed    |
| Assembly details                    | Ceiling     |
| Wattage                             | 7 W         |
| Lumen                               | 670 lm      |
| Colour temperature                  | 2700 Kelvin |
| Beam angle                          | 20 °        |
| Color                               | white       |
| CRI                                 | 90          |
| UGR≤                                | 16          |
| BIG WHITE Page                      | 49          |
|                                     | •           |