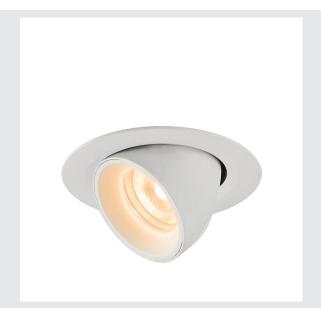

## **NUMINOS® GIMBLE XS**

white recessed ceiling light, 2700K  $20^{\circ}\,$ 

NUMINOS is the optimally coordinated light system from SLV that combines function, design and technology. With various downlights and spotlights, you provide a thousand lighting design options. This also includes NUMINOS® GIMBLE XS, which impresses as a recessed ceiling light with the best workmanship and lighting quality. In this way, you can create discreet, modern and space-saving lighting that draws the focus to objects or the room. This means that simple installation is a mere formality. When do you choose NUMINOS® from SLV?