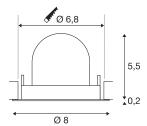

## **TECHNICAL DATA**

| Item no.:                                | 1005824     |
|------------------------------------------|-------------|
| Number of different light outlets        | 1           |
| Secondary power / secondary volta-<br>ge | 200mA       |
| Height                                   | 5.7 cm      |
| Diameter                                 | 8 cm        |
| Installation diameter                    | 6.8 cm      |
| Installation depth                       | 11 cm       |
| Net weight                               | 0.11 kg     |
| Gross weight                             | 0.118 kg    |
| Safety class                             | 111         |
| Assembly                                 | Recessed    |
| Assembly details                         | Ceiling     |
| Wattage                                  | 7 W         |
| Lumen                                    | 670 lm      |
| Colour temperature                       | 2700 Kelvin |
| Beam angle                               | 20 °        |
| Color                                    | white       |
| CRI                                      | 90          |
| UGR≤                                     | 16          |
| BIG WHITE Page                           | 49          |
|                                          |             |