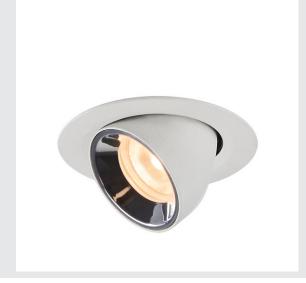

## NUMINOS® GIMBLE XS

## white / chrome recessed ceiling light, 2700K $20^\circ$

The NUMINOS light system from SLV combines technology, design and functionality like no other. The diverse downlights and spotlights make a thousand lighting design options possible. Also with the NUMINOS® GIMBLE XS recessed ceiling light, which convinces with the best workmanship and lighting quality. In this way, you can create discreet, modern and space-saving lighting that draws the focus to objects or the room. Installation is then done in no time at all. When do you choose NUMINOS ® from SLV?