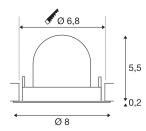

## **TECHNICAL DATA**

| Item no.:                                | 1005826     |
|------------------------------------------|-------------|
| Number of different light outlets        | 1           |
| Secondary power / secondary volta-<br>ge | 200mA       |
| Height                                   | 5.7 cm      |
| Diameter                                 | 8 cm        |
| Installation diameter                    | 6.8 cm      |
| Installation depth                       | 11 cm       |
| Net weight                               | 0.11 kg     |
| Gross weight                             | 0.118 kg    |
| Safety class                             | 111         |
| Assembly                                 | Recessed    |
| Assembly details                         | Ceiling     |
| Wattage                                  | 7 W         |
| Lumen                                    | 650 lm      |
| Colour temperature                       | 2700 Kelvin |
| Beam angle                               | 40 °        |
| Color                                    | white       |
| CRI                                      | 90          |
| UGR≤                                     | 22          |
| BIG WHITE Page                           | 49          |
|                                          |             |