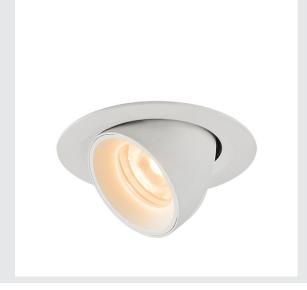

## NUMINOS® GIMBLE XS

## white recessed ceiling light, 2700K $40^\circ$

Design, technology and function in perfection: NUMINOS is the light system from SLV that combines everything. With various downlights and spotlights, you can experience a thousand lighting design possibilities. Also with the NUMINOS® GIMBLE XS recessed ceiling light, which convinces with the best workmanship and lighting quality. In this way, you can create unobtrustive, modern and space-saving lighting that draws the focus to objects or the room. Installation is then done in no time at all. When to choose NUMINOS from SLV – modular diversity awaits you.