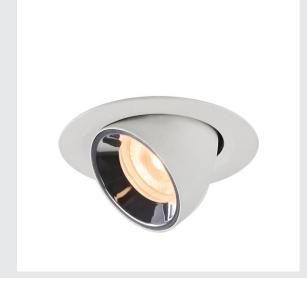

## NUMINOS® GIMBLE XS

## white / chrome recessed ceiling light, 2700K $40^\circ$

The NUMINOS light system from SLV perfectly combines function, design and technology. This way, you can experience a thousand lighting design possibilities with different downlights and spotlights. This also includes NUMINOS® GIMBLE XS, which impresses as a recessed ceiling light with the best workmanship and lighting quality. Ideal for unobtrusive, modern and space-saving lighting that draws the focus to objects or the room. Installation is then done in no time at all. When will you choose SLV's modular variety?