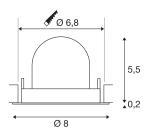

## **TECHNICAL DATA**

| Item no.:                                | 1005827     |
|------------------------------------------|-------------|
| Number of different light outlets        | 1           |
| Secondary power / secondary volta-<br>ge | 200mA       |
| Height                                   | 5.7 cm      |
| Diameter                                 | 8 cm        |
| Installation diameter                    | 6.8 cm      |
| Installation depth                       | 11 cm       |
| Net weight                               | 0.11 kg     |
| Gross weight                             | 0.118 kg    |
| Safety class                             | 111         |
| Assembly                                 | Recessed    |
| Assembly details                         | Ceiling     |
| Wattage                                  | 7 W         |
| Lumen                                    | 650 lm      |
| Colour temperature                       | 2700 Kelvin |
| Beam angle                               | 40 °        |
| Color                                    | white       |
| CRI                                      | 90          |
| UGR≤                                     | 22          |
| BIG WHITE Page                           | 49          |
|                                          |             |