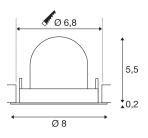

## **TECHNICAL DATA**

| Item no.:                           | 1005828     |
|-------------------------------------|-------------|
| Number of different light outlets   | 1           |
| Secondary power / secondary voltage | 200mA       |
| Height                              | 5.7 cm      |
| Diameter                            | 8 cm        |
| Installation diameter               | 6.8 cm      |
| Installation depth                  | 11 cm       |
| Net weight                          | 0.11 kg     |
| Gross weight                        | 0.118 kg    |
| Safety class                        | III         |
| Assembly                            | Recessed    |
| Assembly details                    | Ceiling     |
| Wattage                             | 7 W         |
| Lumen                               | 640 lm      |
| Colour temperature                  | 2700 Kelvin |
| Beam angle                          | 55 °        |
| Color                               | white       |
| CRI                                 | 90          |
| UGR≤                                | 25          |
| BIG WHITE Page                      | 49          |
|                                     | •           |