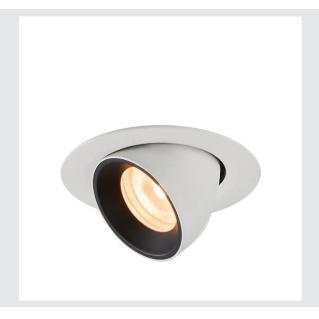

## **NUMINOS® GIMBLE XS**

white / black recessed ceiling light, 2700K  $55^{\circ}$ 

Design, technology and function in perfection: NUMINOS is the light system from SLV that combines everything. With different downlights and spotlights, you provide a thousand lighting design possibilities. This also includes NUMINOS® GIMBLE XS, which impresses as a recessed ceiling light with the best workmanship and lighting quality. Ideal for unobtrusive, modern and space-saving lighting that draws the focus to objects or the room. Installation is then done in no time at all. When do you choose NUMINOS ® from SLV?