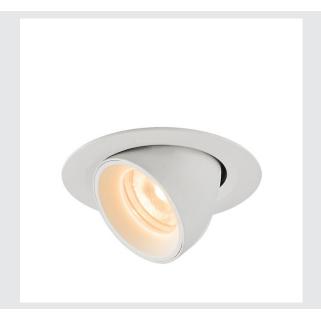

## **NUMINOS® GIMBLE XS**

white recessed ceiling light, 2700K  $55^{\circ}$ 

The NUMINOS light system from SLV perfectly combines function, design and technology. This way, you can experience a thousand lighting design possibilities with a variety of downlights and spotlights. Like with the NUMINOS® GIMBLE XS recessed ceiling light, which impresses with its high-quality workmanship and light. Ideal for harmonious, modern and space-saving lighting that directs the accent to objects or the room. This means that easy installation is a mere formality. When do you choose NUMINOS ® from SLV?