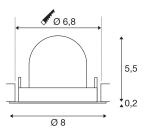

## **TECHNICAL DATA**

| Item no.:                           | 1005829     |
|-------------------------------------|-------------|
| Number of different light outlets   | 1           |
| Secondary power / secondary voltage | 200mA       |
| Height                              | 5.7 cm      |
| Diameter                            | 8 cm        |
| Installation diameter               | 6.8 cm      |
| Installation depth                  | 11 cm       |
| Net weight                          | 0.11 kg     |
| Gross weight                        | 0.118 kg    |
| Safety class                        | III         |
| Assembly                            | Recessed    |
| Assembly details                    | Ceiling     |
| Wattage                             | 7 W         |
| Lumen                               | 670 lm      |
| Colour temperature                  | 2700 Kelvin |
| Beam angle                          | 55 °        |
| Color                               | white       |
| CRI                                 | 90          |
| UGR≤                                | 25          |
| BIG WHITE Page                      | 49          |
|                                     | •           |