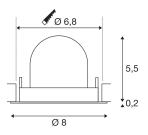

## **TECHNICAL DATA**

| Item no.:                           | 1005830     |
|-------------------------------------|-------------|
| Number of different light outlets   | 1           |
| Secondary power / secondary voltage | 200mA       |
| Height                              | 5.7 cm      |
| Diameter                            | 8 cm        |
| Installation diameter               | 6.8 cm      |
| Installation depth                  | 11 cm       |
| Net weight                          | 0.11 kg     |
| Gross weight                        | 0.118 kg    |
| Safety class                        | Ш           |
| Assembly                            | Recessed    |
| Assembly details                    | Ceiling     |
| Wattage                             | 7 W         |
| Lumen                               | 670 lm      |
| Colour temperature                  | 2700 Kelvin |
| Beam angle                          | 55 °        |
| Color                               | white       |
| CRI                                 | 90          |
| UGR≤                                | 25          |
| BIG WHITE Page                      | 49          |
|                                     | •           |