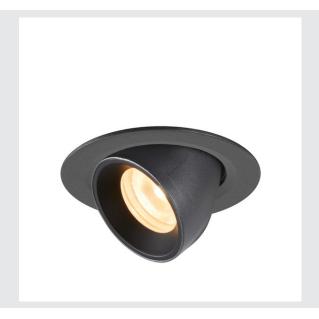

## **NUMINOS® GIMBLE XS**

black recessed ceiling light, 3000K 20°

The NUMINOS light system from SLV combines technology, design and functionality like no other. With different downlights and spotlights, you provide a thousand lighting design possibilities. Like with the NUMINOS® GIMBLE XS recessed ceiling light, which impresses with its high-quality workmanship and light. In this way, you can create unobtrustive, modern and space-saving lighting that draws the focus to objects or the room. Installation is then done in no time at all. When will you choose SLV's modular variety?