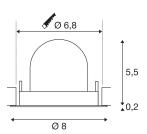

## **TECHNICAL DATA**

| Item no.:                           | 1005831     |
|-------------------------------------|-------------|
| Number of different light outlets   | 1           |
| Secondary power / secondary voltage | 200mA       |
| Height                              | 5.7 cm      |
| Diameter                            | 8 cm        |
| Installation diameter               | 6.8 cm      |
| Installation depth                  | 11 cm       |
| Net weight                          | 0.11 kg     |
| Gross weight                        | 0.118 kg    |
| Safety class                        | III         |
| Assembly                            | Recessed    |
| Assembly details                    | Ceiling     |
| Wattage                             | 7 W         |
| Lumen                               | 700 lm      |
| Colour temperature                  | 3000 Kelvin |
| Beam angle                          | 20 °        |
| Color                               | black       |
| CRI                                 | 90          |
| UGR≤                                | 16          |
| BIG WHITE Page                      | 49          |
|                                     |             |