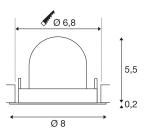

## **TECHNICAL DATA**

| Item no.:                           | 1005832     |
|-------------------------------------|-------------|
| Number of different light outlets   | 1           |
| Secondary power / secondary voltage | 200mA       |
| Height                              | 5.7 cm      |
| Diameter                            | 8 cm        |
| Installation diameter               | 6.8 cm      |
| Installation depth                  | 11 cm       |
| Net weight                          | 0.11 kg     |
| Gross weight                        | 0.118 kg    |
| Safety class                        | III         |
| Assembly                            | Recessed    |
| Assembly details                    | Ceiling     |
| Wattage                             | 7 W         |
| Lumen                               | 730 lm      |
| Colour temperature                  | 3000 Kelvin |
| Beam angle                          | 20 °        |
| Color                               | black       |
| CRI                                 | 90          |
| UGR≤                                | 16          |
| BIG WHITE Page                      | 49          |
|                                     |             |