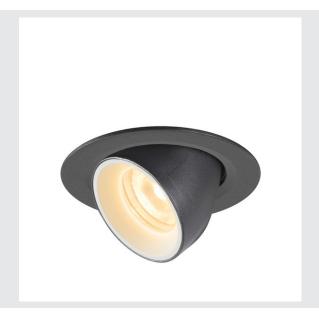

## **NUMINOS® GIMBLE XS**

black / white recessed ceiling light, 3000K  $20^{\circ}\,$ 

The NUMINOS light system from SLV combines technology, design and functionality like no other. This way, you can experience a thousand lighting design possibilities with a variety of downlights and spotlights. Also with the NUMINOS® GIMBLE XS recessed ceiling light, which convinces with the best workmanship and lighting quality. Ideal for unobtrusive, modern and space-saving lighting that draws the focus to objects or the room. Installation is then done in no time at all. When to choose NUMINOS from SLV – modular diversity awaits you.