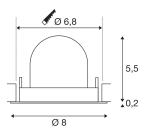

## **TECHNICAL DATA**

| Item no.:                           | 1005833     |
|-------------------------------------|-------------|
| Number of different light outlets   | 1           |
| Secondary power / secondary voltage | 200mA       |
| Height                              | 5.7 cm      |
| Diameter                            | 8 cm        |
| Installation diameter               | 6.8 cm      |
| Installation depth                  | 11 cm       |
| Net weight                          | 0.11 kg     |
| Gross weight                        | 0.118 kg    |
| Safety class                        | Ш           |
| Assembly                            | Recessed    |
| Assembly details                    | Ceiling     |
| Wattage                             | 7 W         |
| Lumen                               | 730 lm      |
| Colour temperature                  | 3000 Kelvin |
| Beam angle                          | 20 °        |
| Color                               | black       |
| CRI                                 | 90          |
| UGR≤                                | 16          |
| BIG WHITE Page                      | 49          |
|                                     |             |