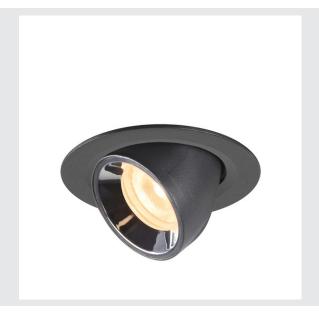

## **NUMINOS® GIMBLE XS**

black / chrome recessed ceiling light, 3000K  $20^{\circ}\,$ 

Design, technology and function in perfection: NUMINOS is the light system from SLV that combines everything. With different downlights and spotlights, you can experience a thousand lighting design possibilities. Also with the NUMINOS® GIMBLE XS recessed ceiling light, which convinces with the best workmanship and lighting quality. In this way, you can create discreet, modern and space-saving lighting that draws the focus to objects or the room. This means that easy installation is a mere formality. When do you choose NUMINOS ® from SLV?