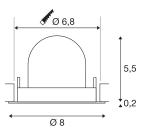

## **TECHNICAL DATA**

| Item no.:                           | 1005834     |
|-------------------------------------|-------------|
| Number of different light outlets   | 1           |
| Secondary power / secondary voltage | 200mA       |
| Height                              | 5.7 cm      |
| Diameter                            | 8 cm        |
| Installation diameter               | 6.8 cm      |
| Installation depth                  | 11 cm       |
| Net weight                          | 0.11 kg     |
| Gross weight                        | 0.118 kg    |
| Safety class                        | III         |
| Assembly                            | Recessed    |
| Assembly details                    | Ceiling     |
| Wattage                             | 7 W         |
| Lumen                               | 670 lm      |
| Colour temperature                  | 3000 Kelvin |
| Beam angle                          | 40 °        |
| Color                               | black       |
| CRI                                 | 90          |
| UGR≤                                | 22          |
| BIG WHITE Page                      | 49          |
|                                     |             |