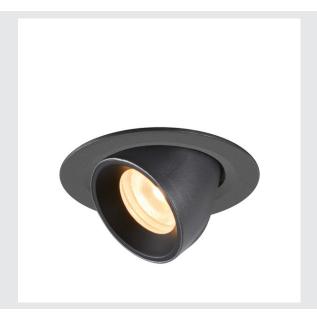

## **NUMINOS® GIMBLE XS**

## black recessed ceiling light, 3000K $40^{\circ}$

The NUMINOS light system from SLV combines technology, design and functionality like no other. This way, you can experience a thousand lighting design possibilities with different downlights and spotlights. Like with the NUMINOS® GIMBLE XS recessed ceiling light, which impresses with its high-quality workmanship and light. Ideal for unobtrusive, modern and space-saving lighting that draws the focus to objects or the room. Installation is then done in no time at all. When to choose NUMINOS from SLV – modular diversity awaits you.