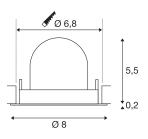

## **TECHNICAL DATA**

| Item no.:                           | 1005836     |
|-------------------------------------|-------------|
| Number of different light outlets   | 1           |
| Secondary power / secondary voltage | 200mA       |
| Height                              | 5.7 cm      |
| Diameter                            | 8 cm        |
| Installation diameter               | 6.8 cm      |
| Installation depth                  | 11 cm       |
| Net weight                          | 0.11 kg     |
| Gross weight                        | 0.118 kg    |
| Safety class                        | Ш           |
| Assembly                            | Recessed    |
| Assembly details                    | Ceiling     |
| Wattage                             | 7 W         |
| Lumen                               | 700 lm      |
| Colour temperature                  | 3000 Kelvin |
| Beam angle                          | 40 °        |
| Color                               | black       |
| CRI                                 | 90          |
| UGR≤                                | 22          |
| BIG WHITE Page                      | 49          |
|                                     | •           |