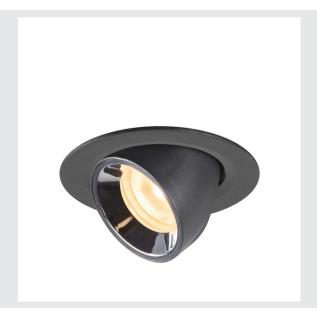

## **NUMINOS® GIMBLE XS**

## black / chrome recessed ceiling light, 3000K $40^{\circ}\,$

Design, technology and function in perfection: NUMINOS is the light system from SLV that combines everything. With different downlights and spotlights, you can experience a thousand lighting design possibilities. Like with the NUMINOS® GIMBLE XS recessed ceiling light, which impresses with its high-quality workmanship and light. In this way, you can create unobtrustive, modern and space-saving lighting that draws the focus to objects or the room. Installation is then done in no time at all. When do you choose NUMINOS ® from SLV?