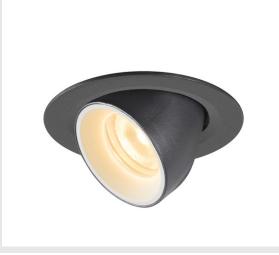

## NUMINOS® GIMBLE XS

## black / white recessed ceiling light, 3000K $55^\circ$

NUMINOS is the perfectly coordinated light system from SLV that combines function, design and technology. This way, you can experience a thousand lighting design possibilities with different downlights and spotlights. Like with the NUMINOS® GIMBLE XS recessed ceiling light, which impresses with its high-quality workmanship and light. Ideal for discreet, modern and space-saving lighting that directs the accent to objects or the room. Installation is then done in no time at all. When to choose NUMINOS from SLV – modular diversity awaits you.