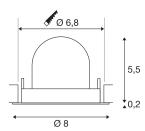

## **TECHNICAL DATA**

| Item no.:                                | 1005838     |
|------------------------------------------|-------------|
| Number of different light outlets        | 1           |
| Secondary power / secondary volta-<br>ge | 200mA       |
| Height                                   | 5.7 cm      |
| Diameter                                 | 8 cm        |
| Installation diameter                    | 6.8 cm      |
| Installation depth                       | 11 cm       |
| Net weight                               | 0.11 kg     |
| Gross weight                             | 0.118 kg    |
| Safety class                             | 111         |
| Assembly                                 | Recessed    |
| Assembly details                         | Ceiling     |
| Wattage                                  | 7 W         |
| Lumen                                    | 720 lm      |
| Colour temperature                       | 3000 Kelvin |
| Beam angle                               | 55 °        |
| Color                                    | black       |
| CRI                                      | 90          |
| UGR≤                                     | 25          |
| BIG WHITE Page                           | 49          |
|                                          |             |