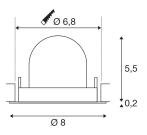

## **TECHNICAL DATA**

| Item no.:                           | 1005839     |
|-------------------------------------|-------------|
| Number of different light outlets   | 1           |
| Secondary power / secondary voltage | 200mA       |
| Height                              | 5.7 cm      |
| Diameter                            | 8 cm        |
| Installation diameter               | 6.8 cm      |
| Installation depth                  | 11 cm       |
| Net weight                          | 0.11 kg     |
| Gross weight                        | 0.118 kg    |
| Safety class                        | Ш           |
| Assembly                            | Recessed    |
| Assembly details                    | Ceiling     |
| Wattage                             | 7 W         |
| Lumen                               | 720 lm      |
| Colour temperature                  | 3000 Kelvin |
| Beam angle                          | 55 °        |
| Color                               | black       |
| CRI                                 | 90          |
| UGR≤                                | 25          |
| BIG WHITE Page                      | 49          |
|                                     | •           |