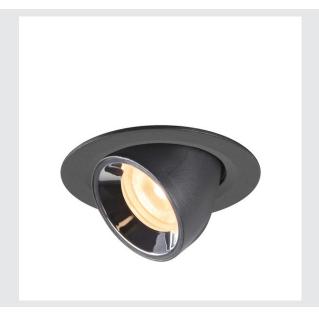

## **NUMINOS® GIMBLE XS**

## black / chrome recessed ceiling light, 3000K $55^{\circ}$

The NUMINOS light system from SLV perfectly combines function, design and technology. With various downlights and spotlights, you provide a thousand lighting design options. Like with the NUMINOS® GIMBLE XS recessed ceiling light, which impresses with its high-quality workmanship and light. Ideal for unobtrusive, modern and space-saving lighting that draws the focus to objects or the room. Installation is then done in no time at all. When to choose NUMINOS from SLV – modular diversity awaits you.