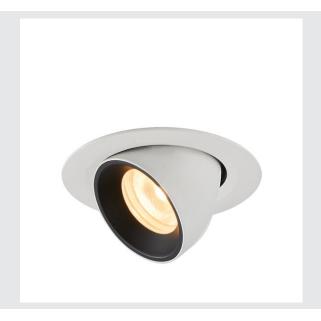

## **NUMINOS® GIMBLE XS**

white / black recessed ceiling light, 3000K  $20^{\circ}\,$ 

NUMINOS is the optimally coordinated light system from SLV that combines function, design and technology. The different downlights and spotlights make a thousand lighting design options possible. Like with the NUMINOS® GIMBLE XS recessed ceiling light, which impresses with its high-quality workmanship and light. Ideal for harmonious, modern and space-saving lighting that directs the accent to objects or the room. Installation is then done in no time at all. When will you choose SLV's modular variety?