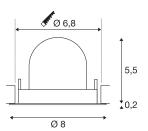

## **TECHNICAL DATA**

| Item no.:                                | 1005840     |
|------------------------------------------|-------------|
| Number of different light outlets        | 1           |
| Secondary power / secondary volta-<br>ge | 200mA       |
| Height                                   | 5.7 cm      |
| Diameter                                 | 8 cm        |
| Installation diameter                    | 6.8 cm      |
| Installation depth                       | 11 cm       |
| Net weight                               | 0.11 kg     |
| Gross weight                             | 0.118 kg    |
| Safety class                             | Ш           |
| Assembly                                 | Recessed    |
| Assembly details                         | Ceiling     |
| Wattage                                  | 7 W         |
| Lumen                                    | 700 lm      |
| Colour temperature                       | 3000 Kelvin |
| Beam angle                               | 20 °        |
| Color                                    | white       |
| CRI                                      | 90          |
| UGR≤                                     | 16          |
| BIG WHITE Page                           | 49          |
|                                          |             |