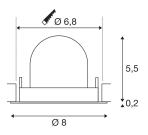

## **TECHNICAL DATA**

| Item no.:                           | 1005841     |
|-------------------------------------|-------------|
| Number of different light outlets   | 1           |
| Secondary power / secondary voltage | 200mA       |
| Height                              | 5.7 cm      |
| Diameter                            | 8 cm        |
| Installation diameter               | 6.8 cm      |
| Installation depth                  | 11 cm       |
| Net weight                          | 0.11 kg     |
| Gross weight                        | 0.118 kg    |
| Safety class                        | III         |
| Assembly                            | Recessed    |
| Assembly details                    | Ceiling     |
| Wattage                             | 7 W         |
| Lumen                               | 730 lm      |
| Colour temperature                  | 3000 Kelvin |
| Beam angle                          | 20 °        |
| Color                               | white       |
| CRI                                 | 90          |
| UGR≤                                | 16          |
| BIG WHITE Page                      | 49          |
|                                     | •           |