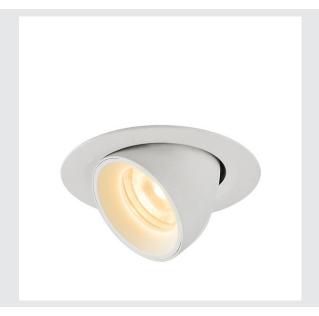

## **NUMINOS® GIMBLE XS**

white recessed ceiling light, 3000K  $20^{\circ}\,$ 

NUMINOS is the best possible coordinated light system from SLV that combines function, design and technology. The different downlights and spotlights make a thousand lighting design options possible. Also with the NUMINOS® GIMBLE XS recessed ceiling light, which convinces with the best workmanship and lighting quality. Ideal for discreet, modern and space-saving lighting that draws the focus to objects or the room. This means that easy installation is a mere formality. When will you choose SLV's modular variety?