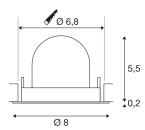

## **TECHNICAL DATA**

| Item no.:                                | 1005843     |
|------------------------------------------|-------------|
| Number of different light outlets        | 1           |
| Secondary power / secondary volta-<br>ge | 200mA       |
| Height                                   | 5.7 cm      |
| Diameter                                 | 8 cm        |
| Installation diameter                    | 6.8 cm      |
| Installation depth                       | 11 cm       |
| Net weight                               | 0.11 kg     |
| Gross weight                             | 0.118 kg    |
| Safety class                             | 111         |
| Assembly                                 | Recessed    |
| Assembly details                         | Ceiling     |
| Wattage                                  | 7 W         |
| Lumen                                    | 670 lm      |
| Colour temperature                       | 3000 Kelvin |
| Beam angle                               | 40 °        |
| Color                                    | white       |
| CRI                                      | 90          |
| UGR≤                                     | 22          |
| BIG WHITE Page                           | 49          |
|                                          |             |