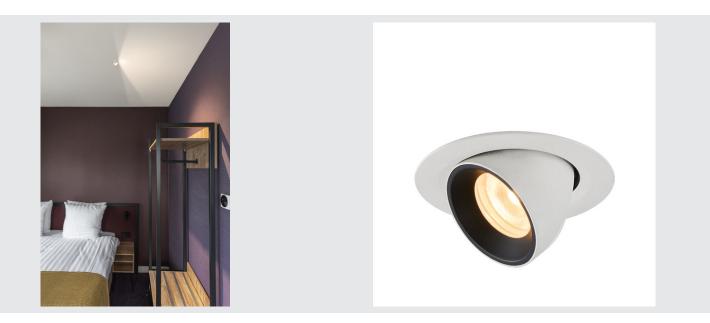

## NUMINOS® GIMBLE XS

## black / white recessed ceiling light, 3000K $40^\circ$

The NUMINOS light system from SLV perfectly combines function, design and technology. With a variety of downlights and spotlights, you can experience a thousand lighting design possibilities. Also with the NUMINOS® GIMBLE XS recessed ceiling light, which convinces with the best workmanship and lighting quality. Ideal for discreet, modern and space-saving lighting that draws the focus to objects or the room. This means that simple installation is a mere formality. When do you choose NUMINOS ® from SLV?