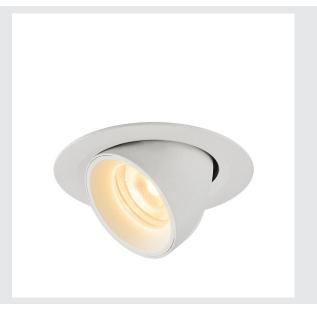

## NUMINOS® GIMBLE XS

## white recessed ceiling light, 3000K $40^\circ$

Design, technology and function in perfection: NUMINOS is the light system from SLV that combines everything. The diverse downlights and spotlights make a thousand lighting design options possible. Like with the NUMINOS® GIMBLE XS recessed ceiling light, which impresses with its high-quality workmanship and light. Ideal for discreet, modern and space-saving lighting that directs the accent to objects or the room. Installation is then done in no time at all. When do you choose NUMINOS ® from SLV?