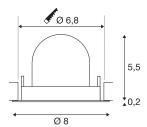

## **TECHNICAL DATA**

| Item no.:                                | 1005844     |
|------------------------------------------|-------------|
| Number of different light outlets        | 1           |
| Secondary power / secondary volta-<br>ge | 200mA       |
| Height                                   | 5.7 cm      |
| Diameter                                 | 8 cm        |
| Installation diameter                    | 6.8 cm      |
| Installation depth                       | 11 cm       |
| Net weight                               | 0.11 kg     |
| Gross weight                             | 0.118 kg    |
| Safety class                             | 111         |
| Assembly                                 | Recessed    |
| Assembly details                         | Ceiling     |
| Wattage                                  | 7 W         |
| Lumen                                    | 700 lm      |
| Colour temperature                       | 3000 Kelvin |
| Beam angle                               | 40 °        |
| Color                                    | white       |
| CRI                                      | 90          |
| UGR≤                                     | 22          |
| BIG WHITE Page                           | 49          |
|                                          |             |