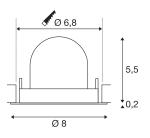

## **TECHNICAL DATA**

| Item no.:                           | 1005845     |
|-------------------------------------|-------------|
| Number of different light outlets   | 1           |
| Secondary power / secondary voltage | 200mA       |
| Height                              | 5.7 cm      |
| Diameter                            | 8 cm        |
| Installation diameter               | 6.8 cm      |
| Installation depth                  | 11 cm       |
| Net weight                          | 0.11 kg     |
| Gross weight                        | 0.118 kg    |
| Safety class                        | Ш           |
| Assembly                            | Recessed    |
| Assembly details                    | Ceiling     |
| Wattage                             | 7 W         |
| Lumen                               | 700 lm      |
| Colour temperature                  | 3000 Kelvin |
| Beam angle                          | 40 °        |
| Color                               | white       |
| CRI                                 | 90          |
| UGR≤                                | 22          |
| BIG WHITE Page                      | 49          |
|                                     |             |