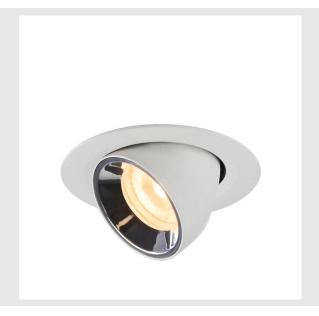

## **NUMINOS® GIMBLE XS**

white / chrome recessed ceiling light, 3000K  $40^{\circ}\,$ 

Design, technology and function in perfection: NUMINOS is the light system from SLV that combines everything. With various downlights and spotlights, you can experience a thousand lighting design possibilities. Like with the NUMINOS® GIMBLE XS recessed ceiling light, which impresses with its high-quality workmanship and light. Ideal for discreet, modern and space-saving lighting that draws the focus to objects or the room. Installation is then done in no time at all. When do you choose NUMINOS ® from SLV?