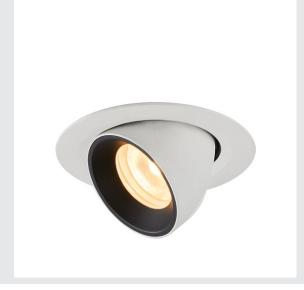

## NUMINOS® GIMBLE XS

## white / black recessed ceiling light, 3000K $55^\circ$

The NUMINOS light system from SLV combines technology, design and functionality like no other. With various downlights and spotlights, you can experience a thousand lighting design possibilities. This also includes NUMINOS® GIMBLE XS, which impresses as a recessed ceiling light with the best workmanship and lighting quality. Ideal for discreet, modern and space-saving lighting that draws the focus to objects or the room. Installation is then done in no time at all. When will you choose SLV's modular variety?

## **TECHNICAL DATA**

| Item no.:                                | 1005846     |
|------------------------------------------|-------------|
| Number of different light outlets        | 1           |
| Secondary power / secondary volta-<br>ge | 200mA       |
| Height                                   | 5.7 cm      |
| Diameter                                 | 8 cm        |
| Installation diameter                    | 6.8 cm      |
| Installation depth                       | 11 cm       |
| Net weight                               | 0.11 kg     |
| Gross weight                             | 0.118 kg    |
| Safety class                             | 111         |
| Assembly                                 | Recessed    |
| Assembly details                         | Ceiling     |
| Wattage                                  | 7 W         |
| Lumen                                    | 690 lm      |
| Colour temperature                       | 3000 Kelvin |
| Beam angle                               | 55 °        |
| Color                                    | white       |
| CRI                                      | 90          |
| UGR≤                                     | 25          |
| BIG WHITE Page                           | 49          |
|                                          |             |