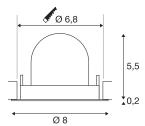

## **TECHNICAL DATA**

| Item no.:                                | 1005846     |
|------------------------------------------|-------------|
| Number of different light outlets        | 1           |
| Secondary power / secondary volta-<br>ge | 200mA       |
| Height                                   | 5.7 cm      |
| Diameter                                 | 8 cm        |
| Installation diameter                    | 6.8 cm      |
| Installation depth                       | 11 cm       |
| Net weight                               | 0.11 kg     |
| Gross weight                             | 0.118 kg    |
| Safety class                             | 111         |
| Assembly                                 | Recessed    |
| Assembly details                         | Ceiling     |
| Wattage                                  | 7 W         |
| Lumen                                    | 690 lm      |
| Colour temperature                       | 3000 Kelvin |
| Beam angle                               | 55 °        |
| Color                                    | white       |
| CRI                                      | 90          |
| UGR≤                                     | 25          |
| BIG WHITE Page                           | 49          |
|                                          |             |