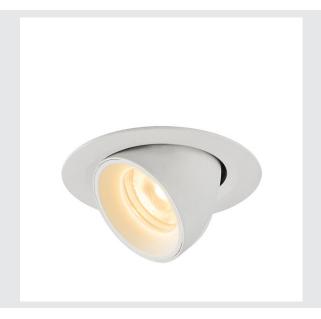

## **NUMINOS® GIMBLE XS**

white recessed ceiling light, 3000K  $55^{\circ}$ 

The NUMINOS light system from SLV perfectly combines function, design and technology. With various downlights and spotlights, you provide a thousand lighting design options. This also includes NUMINOS® GIMBLE XS, which impresses as a recessed ceiling light with the best workmanship and lighting quality. Ideal for discreet, modern and space-saving lighting that draws the focus to objects or the room. This means that easy installation is a mere formality. When do you choose NUMINOS ® from SLV?