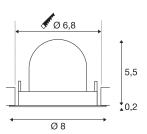

## **TECHNICAL DATA**

| Item no.:                                | 1005847     |
|------------------------------------------|-------------|
| Number of different light outlets        | 1           |
| Secondary power / secondary volta-<br>ge | 200mA       |
| Height                                   | 5.7 cm      |
| Diameter                                 | 8 cm        |
| Installation diameter                    | 6.8 cm      |
| Installation depth                       | 11 cm       |
| Net weight                               | 0.11 kg     |
| Gross weight                             | 0.118 kg    |
| Safety class                             | III         |
| Assembly                                 | Recessed    |
| Assembly details                         | Ceiling     |
| Wattage                                  | 7 W         |
| Lumen                                    | 720 lm      |
| Colour temperature                       | 3000 Kelvin |
| Beam angle                               | 55 °        |
| Color                                    | white       |
| CRI                                      | 90          |
| UGR≤                                     | 25          |
| BIG WHITE Page                           | 49          |
|                                          | •           |