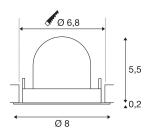

## **TECHNICAL DATA**

| Item no.:                                | 1005848     |
|------------------------------------------|-------------|
| Number of different light outlets        | 1           |
| Secondary power / secondary volta-<br>ge | 200mA       |
| Height                                   | 5.7 cm      |
| Diameter                                 | 8 cm        |
| Installation diameter                    | 6.8 cm      |
| Installation depth                       | 11 cm       |
| Net weight                               | 0.11 kg     |
| Gross weight                             | 0.118 kg    |
| Safety class                             |             |
| Assembly                                 | Recessed    |
| Assembly details                         | Ceiling     |
| Wattage                                  | 7 W         |
| Lumen                                    | 720 lm      |
| Colour temperature                       | 3000 Kelvin |
| Beam angle                               | 55 °        |
| Color                                    | white       |
| CRI                                      | 90          |
| UGR≤                                     | 25          |
| BIG WHITE Page                           | 49          |
|                                          |             |