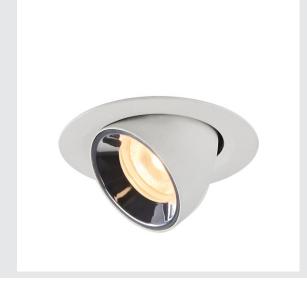

## NUMINOS® GIMBLE XS

## white / chrome recessed ceiling light, 3000K $55^\circ$

The NUMINOS light system from SLV combines technology, design and functionality like no other. With different downlights and spotlights, you provide a thousand lighting design possibilities. This also includes NUMINOS® GIM-BLE XS, which impresses as a recessed ceiling light with the best workmanship and lighting quality. Ideal for discreet, modern and space-saving lighting that directs the accent to objects or the room. Installation is then done in no time at all. When do you choose NUMINOS ® from SLV?