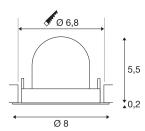

## **TECHNICAL DATA**

| Item no.:                                | 1005850     |
|------------------------------------------|-------------|
| Number of different light outlets        | 1           |
| Secondary power / secondary volta-<br>ge | 200mA       |
| Height                                   | 5.7 cm      |
| Diameter                                 | 8 cm        |
| Installation diameter                    | 6.8 cm      |
| Installation depth                       | 11 cm       |
| Net weight                               | 0.11 kg     |
| Gross weight                             | 0.118 kg    |
| Safety class                             | 111         |
| Assembly                                 | Recessed    |
| Assembly details                         | Ceiling     |
| Wattage                                  | 7 W         |
| Lumen                                    | 750 lm      |
| Colour temperature                       | 4000 Kelvin |
| Beam angle                               | 20 °        |
| Color                                    | black       |
| CRI                                      | 90          |
| UGR≤                                     | 16          |
| BIG WHITE Page                           | 49          |
|                                          | •           |