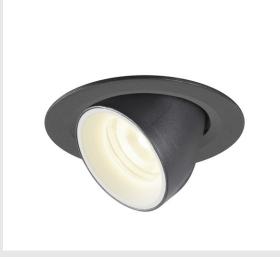

## NUMINOS® GIMBLE XS

## black / white recessed ceiling light, 4000K $20^\circ$

The NUMINOS light system from SLV combines technology, design and functionality like no other. This way, you can experience a thousand lighting design possibilities with different downlights and spotlights. Also with the NUMINO-S® GIMBLE XS recessed ceiling light, which convinces with the best workmanship and lighting quality. Ideal for discreet, modern and space-saving lighting that directs the accent to objects or the room. Installation is then done in no time at all. When to choose NUMINOS from SLV – modular diversity awaits you.