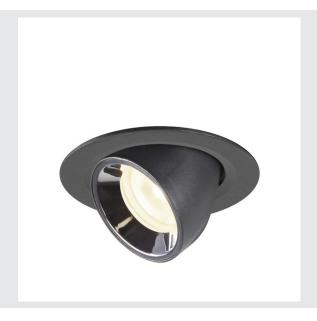

## **NUMINOS® GIMBLE XS**

## black / chrome recessed ceiling light, 4000K $20^{\circ}\,$

The NUMINOS light system from SLV skilfully combines function, design and technology. With different downlights and spotlights, you can experience a thousand lighting design possibilities. This also includes NUMINOS® GIMBLE XS, which impresses as a recessed ceiling light with the best workmanship and lighting quality. Ideal for discreet, modern and space-saving lighting that draws the focus to objects or the room. Installation is then done in no time at all. When to choose NUMINOS from SLV – modular diversity awaits you.