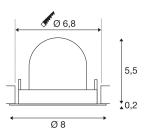

## **TECHNICAL DATA**

| Item no.:                                | 1005851     |
|------------------------------------------|-------------|
| Number of different light outlets        | 1           |
| Secondary power / secondary volta-<br>ge | 200mA       |
| Height                                   | 5.7 cm      |
| Diameter                                 | 8 cm        |
| Installation diameter                    | 6.8 cm      |
| Installation depth                       | 11 cm       |
| Net weight                               | 0.11 kg     |
| Gross weight                             | 0.118 kg    |
| Safety class                             | Ш           |
| Assembly                                 | Recessed    |
| Assembly details                         | Ceiling     |
| Wattage                                  | 7 W         |
| Lumen                                    | 750 lm      |
| Colour temperature                       | 4000 Kelvin |
| Beam angle                               | 20 °        |
| Color                                    | black       |
| CRI                                      | 90          |
| UGR≤                                     | 16          |
| BIG WHITE Page                           | 49          |
|                                          |             |