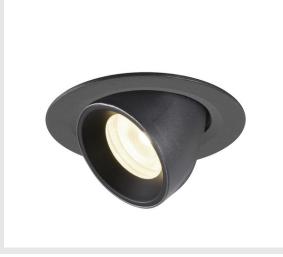

## NUMINOS® GIMBLE XS

## black recessed ceiling light, 4000K 40°

Design, technology and function in perfection: NUMINOS is the light system from SLV that combines everything. With a variety of downlights and spotlights, you can experience a thousand lighting design possibilities. This also includes NUMINOS® GIMBLE XS, which impresses as a recessed ceiling light with the best workmanship and lighting quality. Ideal for discreet, modern and space-saving light-ing that directs the accent to objects or the room. This means that easy installation is a mere formality. When to choose NUMINOS from SLV – modular diversity awaits you.