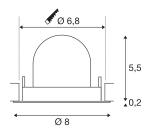

## **TECHNICAL DATA**

| Item no.:                                | 1005852     |
|------------------------------------------|-------------|
| Number of different light outlets        | 1           |
| Secondary power / secondary volta-<br>ge | 200mA       |
| Height                                   | 5.7 cm      |
| Diameter                                 | 8 cm        |
| Installation diameter                    | 6.8 cm      |
| Installation depth                       | 11 cm       |
| Net weight                               | 0.11 kg     |
| Gross weight                             | 0.118 kg    |
| Safety class                             | 111         |
| Assembly                                 | Recessed    |
| Assembly details                         | Ceiling     |
| Wattage                                  | 7 W         |
| Lumen                                    | 700 lm      |
| Colour temperature                       | 4000 Kelvin |
| Beam angle                               | 40 °        |
| Color                                    | black       |
| CRI                                      | 90          |
| UGR≤                                     | 22          |
| BIG WHITE Page                           | 49          |
|                                          |             |