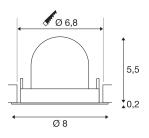

## **TECHNICAL DATA**

| Item no.:                           | 1005853     |
|-------------------------------------|-------------|
| Number of different light outlets   | 1           |
| Secondary power / secondary voltage | 200mA       |
| Height                              | 5.7 cm      |
| Diameter                            | 8 cm        |
| Installation diameter               | 6.8 cm      |
| Installation depth                  | 11 cm       |
| Net weight                          | 0.11 kg     |
| Gross weight                        | 0.118 kg    |
| Safety class                        | Ш           |
| Assembly                            | Recessed    |
| Assembly details                    | Ceiling     |
| Wattage                             | 7 W         |
| Lumen                               | 730 lm      |
| Colour temperature                  | 4000 Kelvin |
| Beam angle                          | 40 °        |
| Color                               | black       |
| CRI                                 | 90          |
| UGR≤                                | 22          |
| BIG WHITE Page                      | 49          |
|                                     |             |