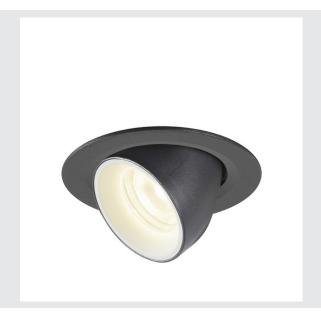

## **NUMINOS® GIMBLE XS**

## black / white recessed ceiling light, 4000K $40^{\circ}$

The NUMINOS light system from SLV combines technology, design and functionality like no other. This way, you can experience a thousand lighting design possibilities with different downlights and spotlights. This also includes NU-MINOS® GIMBLE XS, which impresses as a recessed ceiling light with the best workmanship and lighting quality. Ideal for harmonious, modern and space-saving lighting that directs the accent to objects or the room. Installation is then done in no time at all. When to choose NUMINOS from SLV – modular diversity awaits you.