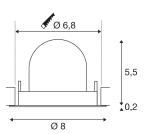

## **TECHNICAL DATA**

| Item no.:                           | 1005855     |
|-------------------------------------|-------------|
| Number of different light outlets   | 1           |
| Secondary power / secondary voltage | 200mA       |
| Height                              | 5.7 cm      |
| Diameter                            | 8 cm        |
| Installation diameter               | 6.8 cm      |
| Installation depth                  | 11 cm       |
| Net weight                          | 0.11 kg     |
| Gross weight                        | 0.118 kg    |
| Safety class                        | Ш           |
| Assembly                            | Recessed    |
| Assembly details                    | Ceiling     |
| Wattage                             | 7 W         |
| Lumen                               | 710 lm      |
| Colour temperature                  | 4000 Kelvin |
| Beam angle                          | 55 °        |
| Color                               | black       |
| CRI                                 | 90          |
| UGR≤                                | 25          |
| BIG WHITE Page                      | 49          |
|                                     |             |