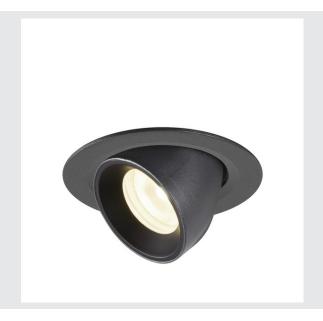

## **NUMINOS® GIMBLE XS**

## black recessed ceiling light, 4000K $55^{\circ}$

The NUMINOS light system from SLV skilfully combines function, design and technology. This way, you can experience a thousand lighting design possibilities with a variety of downlights and spotlights. Also with the NUMINOS® GIMBLE XS recessed ceiling light, which convinces with the best workmanship and lighting quality. Ideal for discreet, modern and space-saving lighting that draws the focus to objects or the room. Installation is then done in no time at all. When do you choose NUMINOS® from SLV?

## **TECHNICAL DATA**

| Item no.:                           | 1005855     |
|-------------------------------------|-------------|
| Number of different light outlets   | 1           |
| Secondary power / secondary voltage | 200mA       |
| Height                              | 5.7 cm      |
| Diameter                            | 8 cm        |
| Installation diameter               | 6.8 cm      |
| Installation depth                  | 11 cm       |
| Net weight                          | 0.11 kg     |
| Gross weight                        | 0.118 kg    |
| Safety class                        | Ш           |
| Assembly                            | Recessed    |
| Assembly details                    | Ceiling     |
| Wattage                             | 7 W         |
| Lumen                               | 710 lm      |
| Colour temperature                  | 4000 Kelvin |
| Beam angle                          | 55 °        |
| Color                               | black       |
| CRI                                 | 90          |
| UGR≤                                | 25          |
| BIG WHITE Page                      | 49          |
|                                     |             |