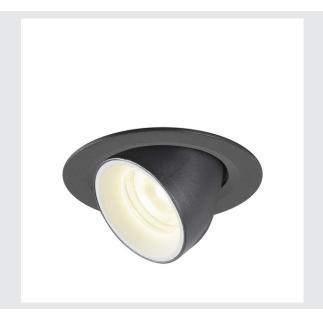

## **NUMINOS® GIMBLE XS**

## black / white recessed ceiling light, 4000K $55^{\circ}$

The NUMINOS light system from SLV perfectly combines function, design and technology. With different downlights and spotlights, you can experience a thousand lighting design possibilities. Also with the NUMINOS® GIMBLE XS recessed ceiling light, which convinces with the best workmanship and lighting quality. In this way, you can create discreet, modern and space-saving lighting that draws the focus to objects or the room. Installation is then done in no time at all. When do you choose NUMINOS® from SLV?