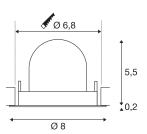

## **TECHNICAL DATA**

| Item no.:                           | 1005856     |
|-------------------------------------|-------------|
| Number of different light outlets   | 1           |
| Secondary power / secondary voltage | 200mA       |
| Height                              | 5.7 cm      |
| Diameter                            | 8 cm        |
| Installation diameter               | 6.8 cm      |
| Installation depth                  | 11 cm       |
| Net weight                          | 0.11 kg     |
| Gross weight                        | 0.118 kg    |
| Safety class                        | III         |
| Assembly                            | Recessed    |
| Assembly details                    | Ceiling     |
| Wattage                             | 7 W         |
| Lumen                               | 740 lm      |
| Colour temperature                  | 4000 Kelvin |
| Beam angle                          | 55 °        |
| Color                               | black       |
| CRI                                 | 90          |
| UGR≤                                | 25          |
| BIG WHITE Page                      | 49          |
|                                     | •           |