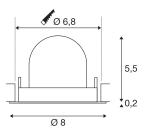

## **TECHNICAL DATA**

| Item no.:                           | 1005857     |
|-------------------------------------|-------------|
| Number of different light outlets   | 1           |
| Secondary power / secondary voltage | 200mA       |
| Height                              | 5.7 cm      |
| Diameter                            | 8 cm        |
| Installation diameter               | 6.8 cm      |
| Installation depth                  | 11 cm       |
| Net weight                          | 0.11 kg     |
| Gross weight                        | 0.118 kg    |
| Safety class                        | III         |
| Assembly                            | Recessed    |
| Assembly details                    | Ceiling     |
| Wattage                             | 7 W         |
| Lumen                               | 740 lm      |
| Colour temperature                  | 4000 Kelvin |
| Beam angle                          | 55 °        |
| Color                               | black       |
| CRI                                 | 90          |
| UGR≤                                | 25          |
| BIG WHITE Page                      | 49          |
|                                     |             |