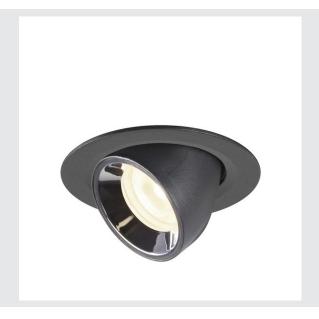

## **NUMINOS® GIMBLE XS**

## black / chrome recessed ceiling light, 4000K $55^{\circ}$

NUMINOS is the perfectly coordinated light system from SLV that combines function, design and technology. This way, you can experience a thousand lighting design possibilities with different downlights and spotlights. Like with the NUMINOS® GIMBLE XS recessed ceiling light, which impresses with its high-quality workmanship and light. Ideal for unobtrusive, modern and space-saving lighting that draws the focus to objects or the room. Installation is then done in no time at all. When do you choose NUMINOS ® from SLV?