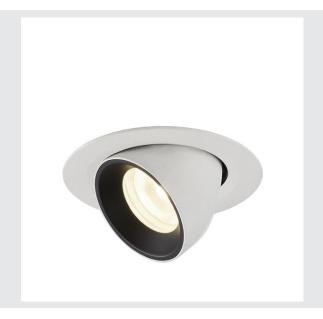

## **NUMINOS® GIMBLE XS**

white / black recessed ceiling light, 4000K  $20^{\circ}\,$ 

Design, technology and function in perfection: NUMINOS is the light system from SLV that combines everything. This way, you can experience a thousand lighting design possibilities with a variety of downlights and spotlights. Like with the NUMINOS® GIMBLE XS recessed ceiling light, which impresses with its high-quality workmanship and light. Ideal for unobtrusive, modern and space-saving lighting that draws the focus to objects or the room. This means that simple installation is a mere formality. When to choose NUMINOS from SLV – modular diversity awaits you.