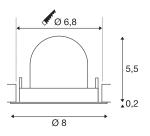

## **TECHNICAL DATA**

| Item no.:                           | 1005858     |
|-------------------------------------|-------------|
| Number of different light outlets   | 1           |
| Secondary power / secondary voltage | 200mA       |
| Height                              | 5.7 cm      |
| Diameter                            | 8 cm        |
| Installation diameter               | 6.8 cm      |
| Installation depth                  | 11 cm       |
| Net weight                          | 0.11 kg     |
| Gross weight                        | 0.118 kg    |
| Safety class                        | Ш           |
| Assembly                            | Recessed    |
| Assembly details                    | Ceiling     |
| Wattage                             | 7 W         |
| Lumen                               | 720 lm      |
| Colour temperature                  | 4000 Kelvin |
| Beam angle                          | 20 °        |
| Color                               | white       |
| CRI                                 | 90          |
| UGR≤                                | 16          |
| BIG WHITE Page                      | 49          |
|                                     | •           |