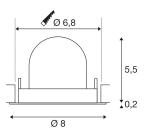

## **TECHNICAL DATA**

| Item no.:                                | 1005859     |
|------------------------------------------|-------------|
| Number of different light outlets        | 1           |
| Secondary power / secondary volta-<br>ge | 200mA       |
| Height                                   | 5.7 cm      |
| Diameter                                 | 8 cm        |
| Installation diameter                    | 6.8 cm      |
| Installation depth                       | 11 cm       |
| Net weight                               | 0.11 kg     |
| Gross weight                             | 0.118 kg    |
| Safety class                             | Ш           |
| Assembly                                 | Recessed    |
| Assembly details                         | Ceiling     |
| Wattage                                  | 7 W         |
| Lumen                                    | 750 lm      |
| Colour temperature                       | 4000 Kelvin |
| Beam angle                               | 20 °        |
| Color                                    | white       |
| CRI                                      | 90          |
| UGR≤                                     | 16          |
| BIG WHITE Page                           | 49          |
|                                          |             |