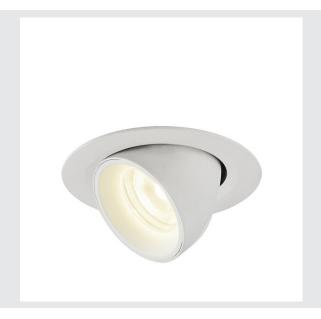

## **NUMINOS® GIMBLE XS**

white recessed ceiling light, 4000K  $20^{\circ}\,$ 

The NUMINOS light system from SLV combines technology, design and functionality like no other. The various downlights and spotlights make a thousand lighting design options possible. This also includes NUMINOS® GIMBLE XS, which impresses as a recessed ceiling light with the best workmanship and lighting quality. In this way, you can create unobtrustive, modern and space-saving lighting that draws the focus to objects or the room. Installation is then done in no time at all. When to choose NUMINOS from SLV – modular diversity awaits you.