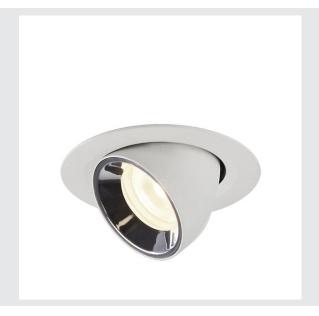

## **NUMINOS® GIMBLE XS**

white / chrome recessed ceiling light, 4000K  $20^{\circ}\,$ 

NUMINOS is the best possible coordinated light system from SLV that combines function, design and technology. With different downlights and spotlights, you provide a thousand lighting design possibilities. Like with the NUMINOS® GIMBLE XS recessed ceiling light, which impresses with its high-quality workmanship and light. Ideal for discreet, modern and space-saving lighting that draws the focus to objects or the room. Installation is then done in no time at all. When will you choose SLV's modular variety?