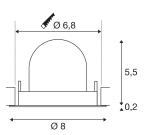

## **TECHNICAL DATA**

| Item no.:                           | 1005860     |
|-------------------------------------|-------------|
| Number of different light outlets   | 1           |
| Secondary power / secondary voltage | 200mA       |
| Height                              | 5.7 cm      |
| Diameter                            | 8 cm        |
| Installation diameter               | 6.8 cm      |
| Installation depth                  | 11 cm       |
| Net weight                          | 0.11 kg     |
| Gross weight                        | 0.118 kg    |
| Safety class                        | III         |
| Assembly                            | Recessed    |
| Assembly details                    | Ceiling     |
| Wattage                             | 7 W         |
| Lumen                               | 750 lm      |
| Colour temperature                  | 4000 Kelvin |
| Beam angle                          | 20 °        |
| Color                               | white       |
| CRI                                 | 90          |
| UGR≤                                | 16          |
| BIG WHITE Page                      | 49          |
|                                     |             |