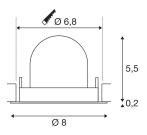

## **TECHNICAL DATA**

| Item no.:                                | 1005864     |
|------------------------------------------|-------------|
| Number of different light outlets        | 1           |
| Secondary power / secondary volta-<br>ge | 200mA       |
| Height                                   | 5.7 cm      |
| Diameter                                 | 8 cm        |
| Installation diameter                    | 6.8 cm      |
| Installation depth                       | 11 cm       |
| Net weight                               | 0.11 kg     |
| Gross weight                             | 0.118 kg    |
| Safety class                             | III         |
| Assembly                                 | Recessed    |
| Assembly details                         | Ceiling     |
| Wattage                                  | 7 W         |
| Lumen                                    | 710 lm      |
| Colour temperature                       | 4000 Kelvin |
| Beam angle                               | 55 °        |
| Color                                    | white       |
| CRI                                      | 90          |
| UGR≤                                     | 25          |
| BIG WHITE Page                           | 49          |
|                                          | •           |