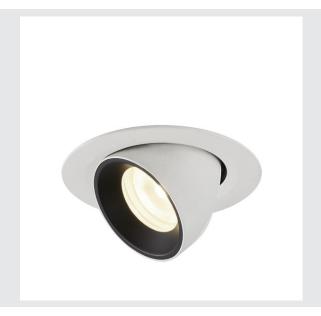

## **NUMINOS® GIMBLE XS**

white / black recessed ceiling light, 4000K  $55^{\circ}$ 

The NUMINOS light system from SLV combines technology, design and functionality like no other. The diverse downlights and spotlights make a thousand lighting design options possible. This also includes NUMINOS® GIMBLE XS, which impresses as a recessed ceiling light with the best workmanship and lighting quality. In this way, you can create unobtrustive, modern and space-saving lighting that draws the focus to objects or the room. Installation is then done in no time at all. When do you choose NUMINOS ® from SLV?