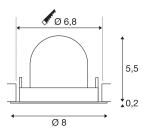

## **TECHNICAL DATA**

| Item no.:                           | 1005865     |
|-------------------------------------|-------------|
| Number of different light outlets   | 1           |
| Secondary power / secondary voltage | 200mA       |
| Height                              | 5.7 cm      |
| Diameter                            | 8 cm        |
| Installation diameter               | 6.8 cm      |
| Installation depth                  | 11 cm       |
| Net weight                          | 0.11 kg     |
| Gross weight                        | 0.118 kg    |
| Safety class                        | III         |
| Assembly                            | Recessed    |
| Assembly details                    | Ceiling     |
| Wattage                             | 7 W         |
| Lumen                               | 740 lm      |
| Colour temperature                  | 4000 Kelvin |
| Beam angle                          | 55 °        |
| Color                               | white       |
| CRI                                 | 90          |
| UGR≤                                | 25          |
| BIG WHITE Page                      | 49          |
|                                     | •           |