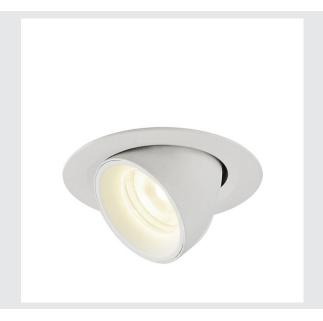

## **NUMINOS® GIMBLE XS**

white recessed ceiling light, 4000K  $55^{\circ}$ 

NUMINOS is the best possible coordinated light system from SLV that combines function, design and technology. The diverse downlights and spotlights make a thousand lighting design options possible. Also with the NUMINOS® GIMBLE XS recessed ceiling light, which convinces with the best workmanship and lighting quality. Ideal for harmonious, modern and space-saving lighting that directs the accent to objects or the room. Installation is then done in no time at all. When will you choose SLV's modular variety?