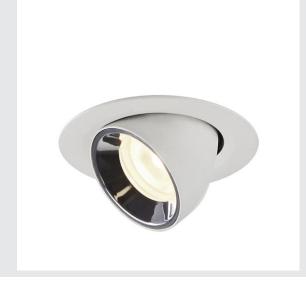

## NUMINOS® GIMBLE XS

## white / chrome recessed ceiling light, 4000K $55^\circ$

NUMINOS is the best possible coordinated light system from SLV that combines function, design and technology. The various downlights and spotlights make a thousand lighting design options possible. Like with the NUMINOS® GIMBLE XS recessed ceiling light, which impresses with its high-quality workmanship and light. Ideal for discreet, modern and space-saving lighting that draws the focus to objects or the room. Installation is then done in no time at all. When do you choose NUMINOS ® from SLV?