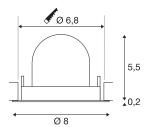

## **TECHNICAL DATA**

| Item no.:                                | 1005866     |
|------------------------------------------|-------------|
| Number of different light outlets        | 1           |
| Secondary power / secondary volta-<br>ge | 200mA       |
| Height                                   | 5.7 cm      |
| Diameter                                 | 8 cm        |
| Installation diameter                    | 6.8 cm      |
| Installation depth                       | 11 cm       |
| Net weight                               | 0.11 kg     |
| Gross weight                             | 0.118 kg    |
| Safety class                             | 111         |
| Assembly                                 | Recessed    |
| Assembly details                         | Ceiling     |
| Wattage                                  | 7 W         |
| Lumen                                    | 740 lm      |
| Colour temperature                       | 4000 Kelvin |
| Beam angle                               | 55 °        |
| Color                                    | white       |
| CRI                                      | 90          |
| UGR≤                                     | 25          |
| BIG WHITE Page                           | 49          |
|                                          |             |