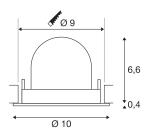

## **TECHNICAL DATA**

| Item no.:                                | 1005874     |
|------------------------------------------|-------------|
| Number of different light outlets        | 1           |
| Secondary power / secondary volta-<br>ge | 250mA       |
| Height                                   | 7 cm        |
| Diameter                                 | 10 cm       |
| Installation diameter                    | 9 cm        |
| Installation depth                       | 7 cm        |
| Net weight                               | 0.18 kg     |
| Gross weight                             | 0.193 kg    |
| Safety class                             |             |
| Assembly                                 | Recessed    |
| Assembly details                         | Ceiling     |
| Wattage                                  | 8.6 W       |
| Lumen                                    | 720 lm      |
| Colour temperature                       | 2700 Kelvin |
| Beam angle                               | 55 °        |
| Color                                    | black       |
| CRI                                      | 90          |
| UGR≤                                     | 22          |
| BIG WHITE Page                           | 51          |
|                                          |             |