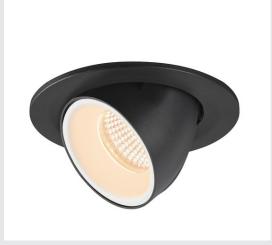

## NUMINOS® GIMBLE S

## black / white recessed ceiling light, 2700K $55^\circ$

Design, technology and function in perfection: NUMINOS is the light system from SLV that combines everything. This way, you can experience a thousand lighting design possibilities with different downlights and spotlights. This also includes NUMINOS® GIMBLE S, which impresses as a recessed ceiling light with the best workmanship and lighting quality. In this way, you can create discreet, modern and space-saving lighting that draws the focus to objects or the room. This means that simple installation is a mere formality. When to choose NUMINOS from SLV – modular diversity awaits you.