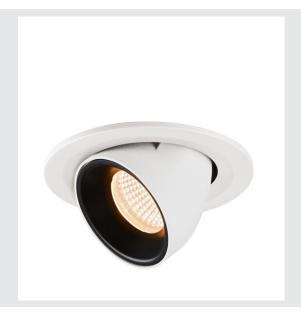

## **NUMINOS® GIMBLES**

white / black recessed ceiling light, 2700K  $20^{\circ}\,$ 

Design, technology and function in perfection: NUMINOS is the light system from SLV that combines everything. With various downlights and spotlights, you can experience a thousand lighting design possibilities. This also includes NUMINOS® GIMBLE S, which impresses as a recessed ceiling light with the best workmanship and lighting quality. In this way, you can create discreet, modern and space-saving lighting that draws the focus to objects or the room. Installation is then done in no time at all. When to choose NUMINOS from SLV – modular diversity awaits you.