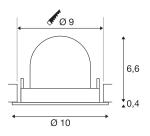

## **TECHNICAL DATA**

| Item no.:                           | 1005876     |
|-------------------------------------|-------------|
| Number of different light outlets   | 1           |
| Secondary power / secondary voltage | 250mA       |
| Height                              | 7 cm        |
| Diameter                            | 10 cm       |
| Installation diameter               | 9 cm        |
| Installation depth                  | 7 cm        |
| Net weight                          | 0.18 kg     |
| Gross weight                        | 0.193 kg    |
| Safety class                        | III         |
| Assembly                            | Recessed    |
| Assembly details                    | Ceiling     |
| Wattage                             | 8.6 W       |
| Lumen                               | 670 lm      |
| Colour temperature                  | 2700 Kelvin |
| Beam angle                          | 20 °        |
| Color                               | white       |
| CRI                                 | 90          |
| UGR≤                                | 19          |
| BIG WHITE Page                      | 51          |
|                                     |             |