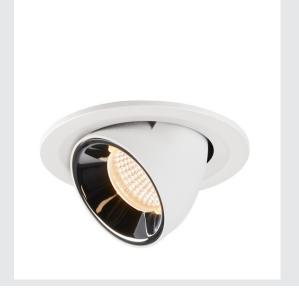

## NUMINOS® GIMBLE S

## white / chrome recessed ceiling light, 2700K $40^\circ$

NUMINOS is the optimally coordinated light system from SLV that combines function, design and technology. With various downlights and spotlights, you can experience a thousand lighting design possibilities. This also includes NUMINOS® GIMBLE S, which impresses as a recessed ceiling light with the best workmanship and lighting quality. Ideal for harmonious, modern and space-saving lighting that directs the accent to objects or the room. This means that simple installation is a mere formality. When to choose NUMINOS from SLV – modular diversity awaits you.

## **TECHNICAL DATA**

| Item no.:                                | 1005881     |
|------------------------------------------|-------------|
| Number of different light outlets        | 1           |
| Secondary power / secondary volta-<br>ge | 250mA       |
| Height                                   | 7 cm        |
| Diameter                                 | 10 cm       |
| Installation diameter                    | 9 cm        |
| Installation depth                       | 7 cm        |
| Net weight                               | 0.18 kg     |
| Gross weight                             | 0.193 kg    |
| Safety class                             | 111         |
| Assembly                                 | Recessed    |
| Assembly details                         | Ceiling     |
| Wattage                                  | 8.6 W       |
| Lumen                                    | 690 lm      |
| Colour temperature                       | 2700 Kelvin |
| Beam angle                               | 40 °        |
| Color                                    | white       |
| CRI                                      | 90          |
| UGR≤                                     | 19          |
| BIG WHITE Page                           | 51          |
|                                          |             |