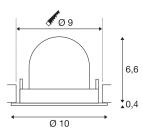

## **TECHNICAL DATA**

| Item no.:                                | 1005881     |
|------------------------------------------|-------------|
| Number of different light outlets        | 1           |
| Secondary power / secondary volta-<br>ge | 250mA       |
| Height                                   | 7 cm        |
| Diameter                                 | 10 cm       |
| Installation diameter                    | 9 cm        |
| Installation depth                       | 7 cm        |
| Net weight                               | 0.18 kg     |
| Gross weight                             | 0.193 kg    |
| Safety class                             | 111         |
| Assembly                                 | Recessed    |
| Assembly details                         | Ceiling     |
| Wattage                                  | 8.6 W       |
| Lumen                                    | 690 lm      |
| Colour temperature                       | 2700 Kelvin |
| Beam angle                               | 40 °        |
| Color                                    | white       |
| CRI                                      | 90          |
| UGR≤                                     | 19          |
| BIG WHITE Page                           | 51          |
|                                          |             |