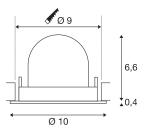

## **TECHNICAL DATA**

| Item no.:                           | 1005889     |
|-------------------------------------|-------------|
| Number of different light outlets   | 1           |
| Secondary power / secondary voltage | 250mA       |
| Height                              | 7 cm        |
| Diameter                            | 10 cm       |
| Installation diameter               | 9 cm        |
| Installation depth                  | 7 cm        |
| Net weight                          | 0.18 kg     |
| Gross weight                        | 0.193 kg    |
| Safety class                        | Ш           |
| Assembly                            | Recessed    |
| Assembly details                    | Ceiling     |
| Wattage                             | 8.6 W       |
| Lumen                               | 730 lm      |
| Colour temperature                  | 3000 Kelvin |
| Beam angle                          | 40 °        |
| Color                               | black       |
| CRI                                 | 90          |
| UGR≤                                | 19          |
| BIG WHITE Page                      | 51          |
|                                     |             |