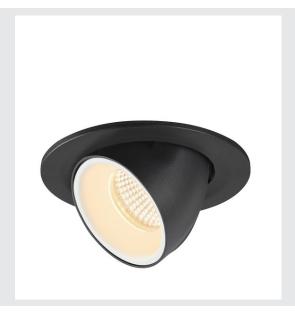

## **NUMINOS® GIMBLES**

## black / white recessed ceiling light, 3000K $40^{\circ}\,$

Design, technology and function in perfection: NUMINOS is the light system from SLV that combines everything. With various downlights and spotlights, you provide a thousand lighting design options. This also includes NUMINOS® GIMBLE S, which impresses as a recessed ceiling light with the best workmanship and lighting quality. In this way, you can create discreet, modern and space-saving lighting that draws the focus to objects or the room. Installation is then done in no time at all. When to choose NUMINOS from SLV – modular diversity awaits you.

## **TECHNICAL DATA**

| Item no.:                           | 1005889     |
|-------------------------------------|-------------|
| Number of different light outlets   | 1           |
| Secondary power / secondary voltage | 250mA       |
| Height                              | 7 cm        |
| Diameter                            | 10 cm       |
| Installation diameter               | 9 cm        |
| Installation depth                  | 7 cm        |
| Net weight                          | 0.18 kg     |
| Gross weight                        | 0.193 kg    |
| Safety class                        | Ш           |
| Assembly                            | Recessed    |
| Assembly details                    | Ceiling     |
| Wattage                             | 8.6 W       |
| Lumen                               | 730 lm      |
| Colour temperature                  | 3000 Kelvin |
| Beam angle                          | 40 °        |
| Color                               | black       |
| CRI                                 | 90          |
| UGR≤                                | 19          |
| BIG WHITE Page                      | 51          |
|                                     |             |